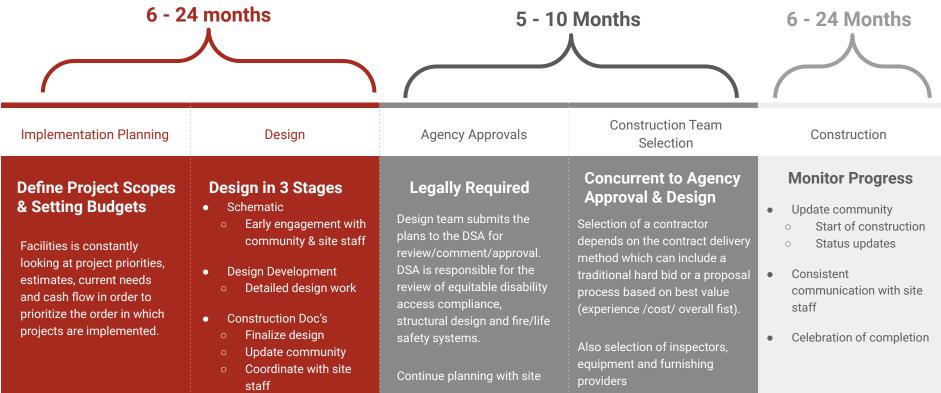

review by the Facilities Committee
- Solar- PG&E Permit submitted comments have been received and the teams energy consultant is working on the responses the Design RFP will be issued as soon as PG&E approves the utility permit
- West New MPR- RFP Issued for the revised scope of work in the updated implementation plan
- Roofing and HVAC Summer 2024- RFP to be issued for Design Services July 2023
- South A Pod Finishes Upgrade- Indoor painting, planning and design underway
- North Jungle Master Planning- The Facilities Committee is soliciting proposals for the Master Planning of the North Jungle which will provide the vision for the bond project and the ability for maintenance to add additional landscaping in the fall



# **Community Engagement**

Input Process Defined per Project Stage



# **Questions?**