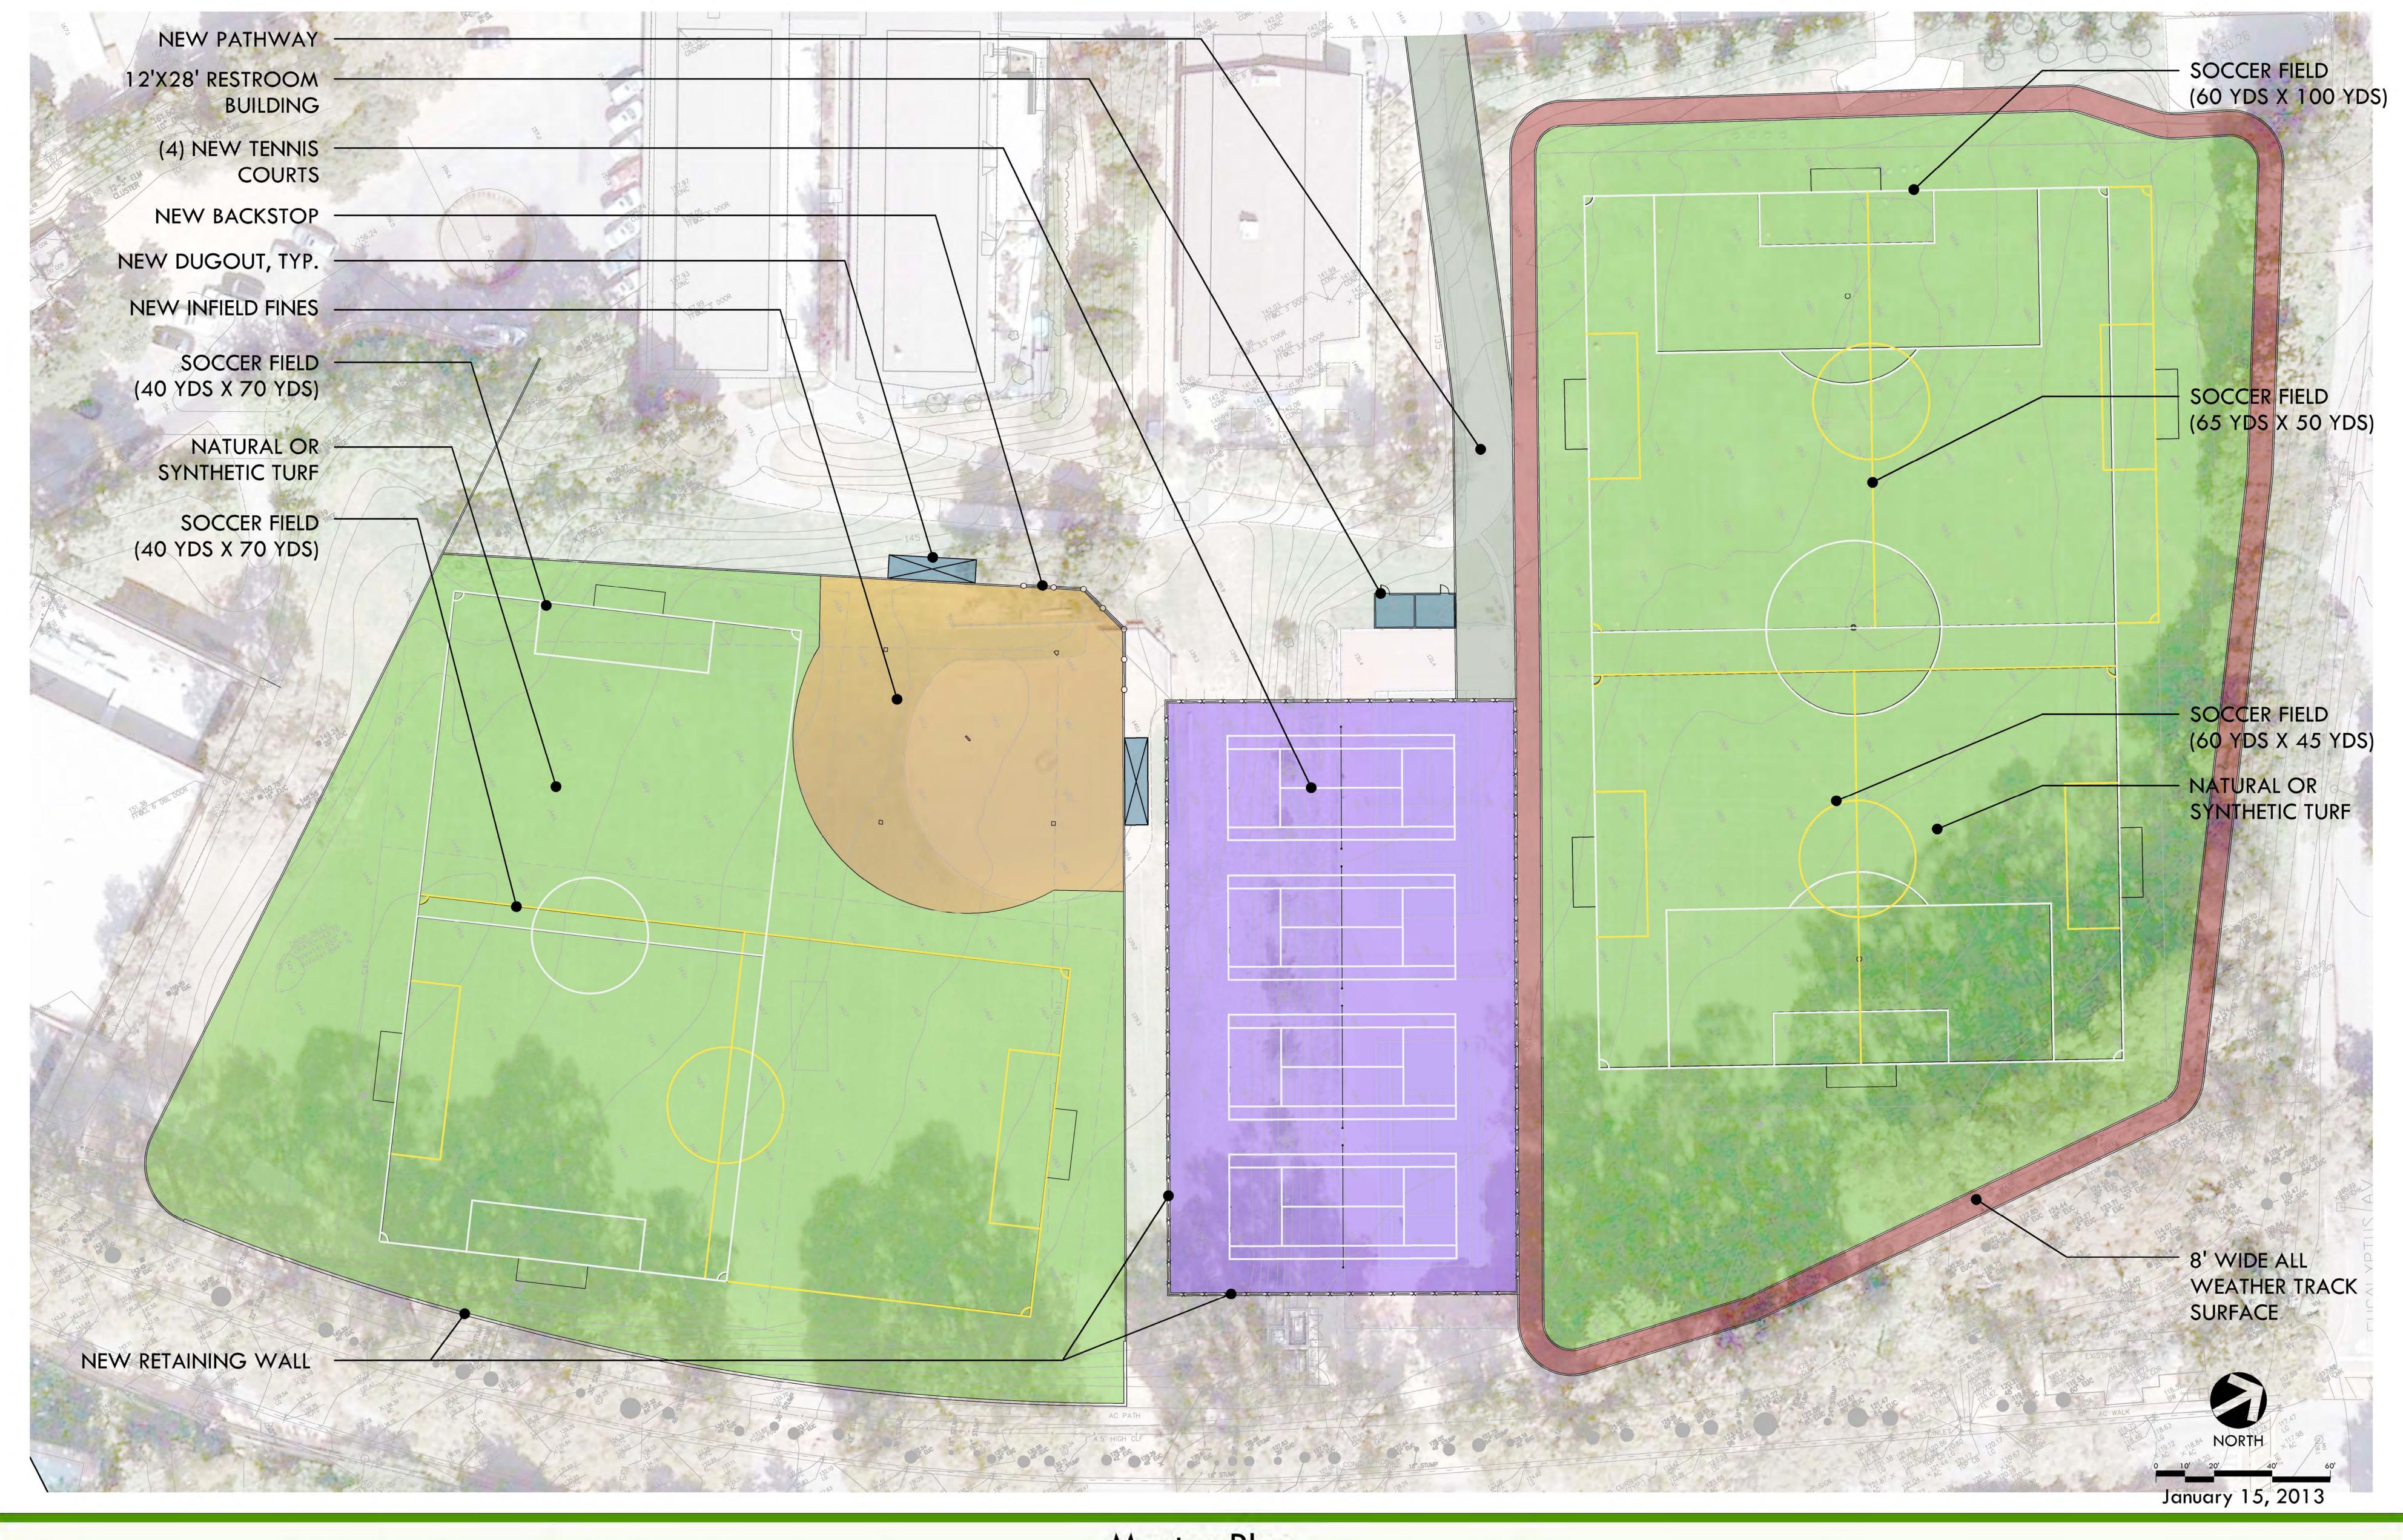

## The 11 x 17 plans on the following pages:

- 1. Concept A: Improvements to the North field only
- 2. Concept B: Improvements to both the North and Crocker fields
- 3. <u>Master Plan</u>: Improvements to both the North and Crocker fields and inclusion of the previously planned expansion of the tennis courts

Master Plan
North / Crocker Fields Assessment
Hillsborough Recreation Department
Hillsborough, California

LANDSCAPE ARCHITECTURE
CIVIL ENGINEERING
SPORT PLANNING & DESIGN

2455 The Alameda, Ste. 200
Santa Clara, CA 95050
tel: 408.985.7200
fax: 408.985.7260
www.verdedesigninc.com