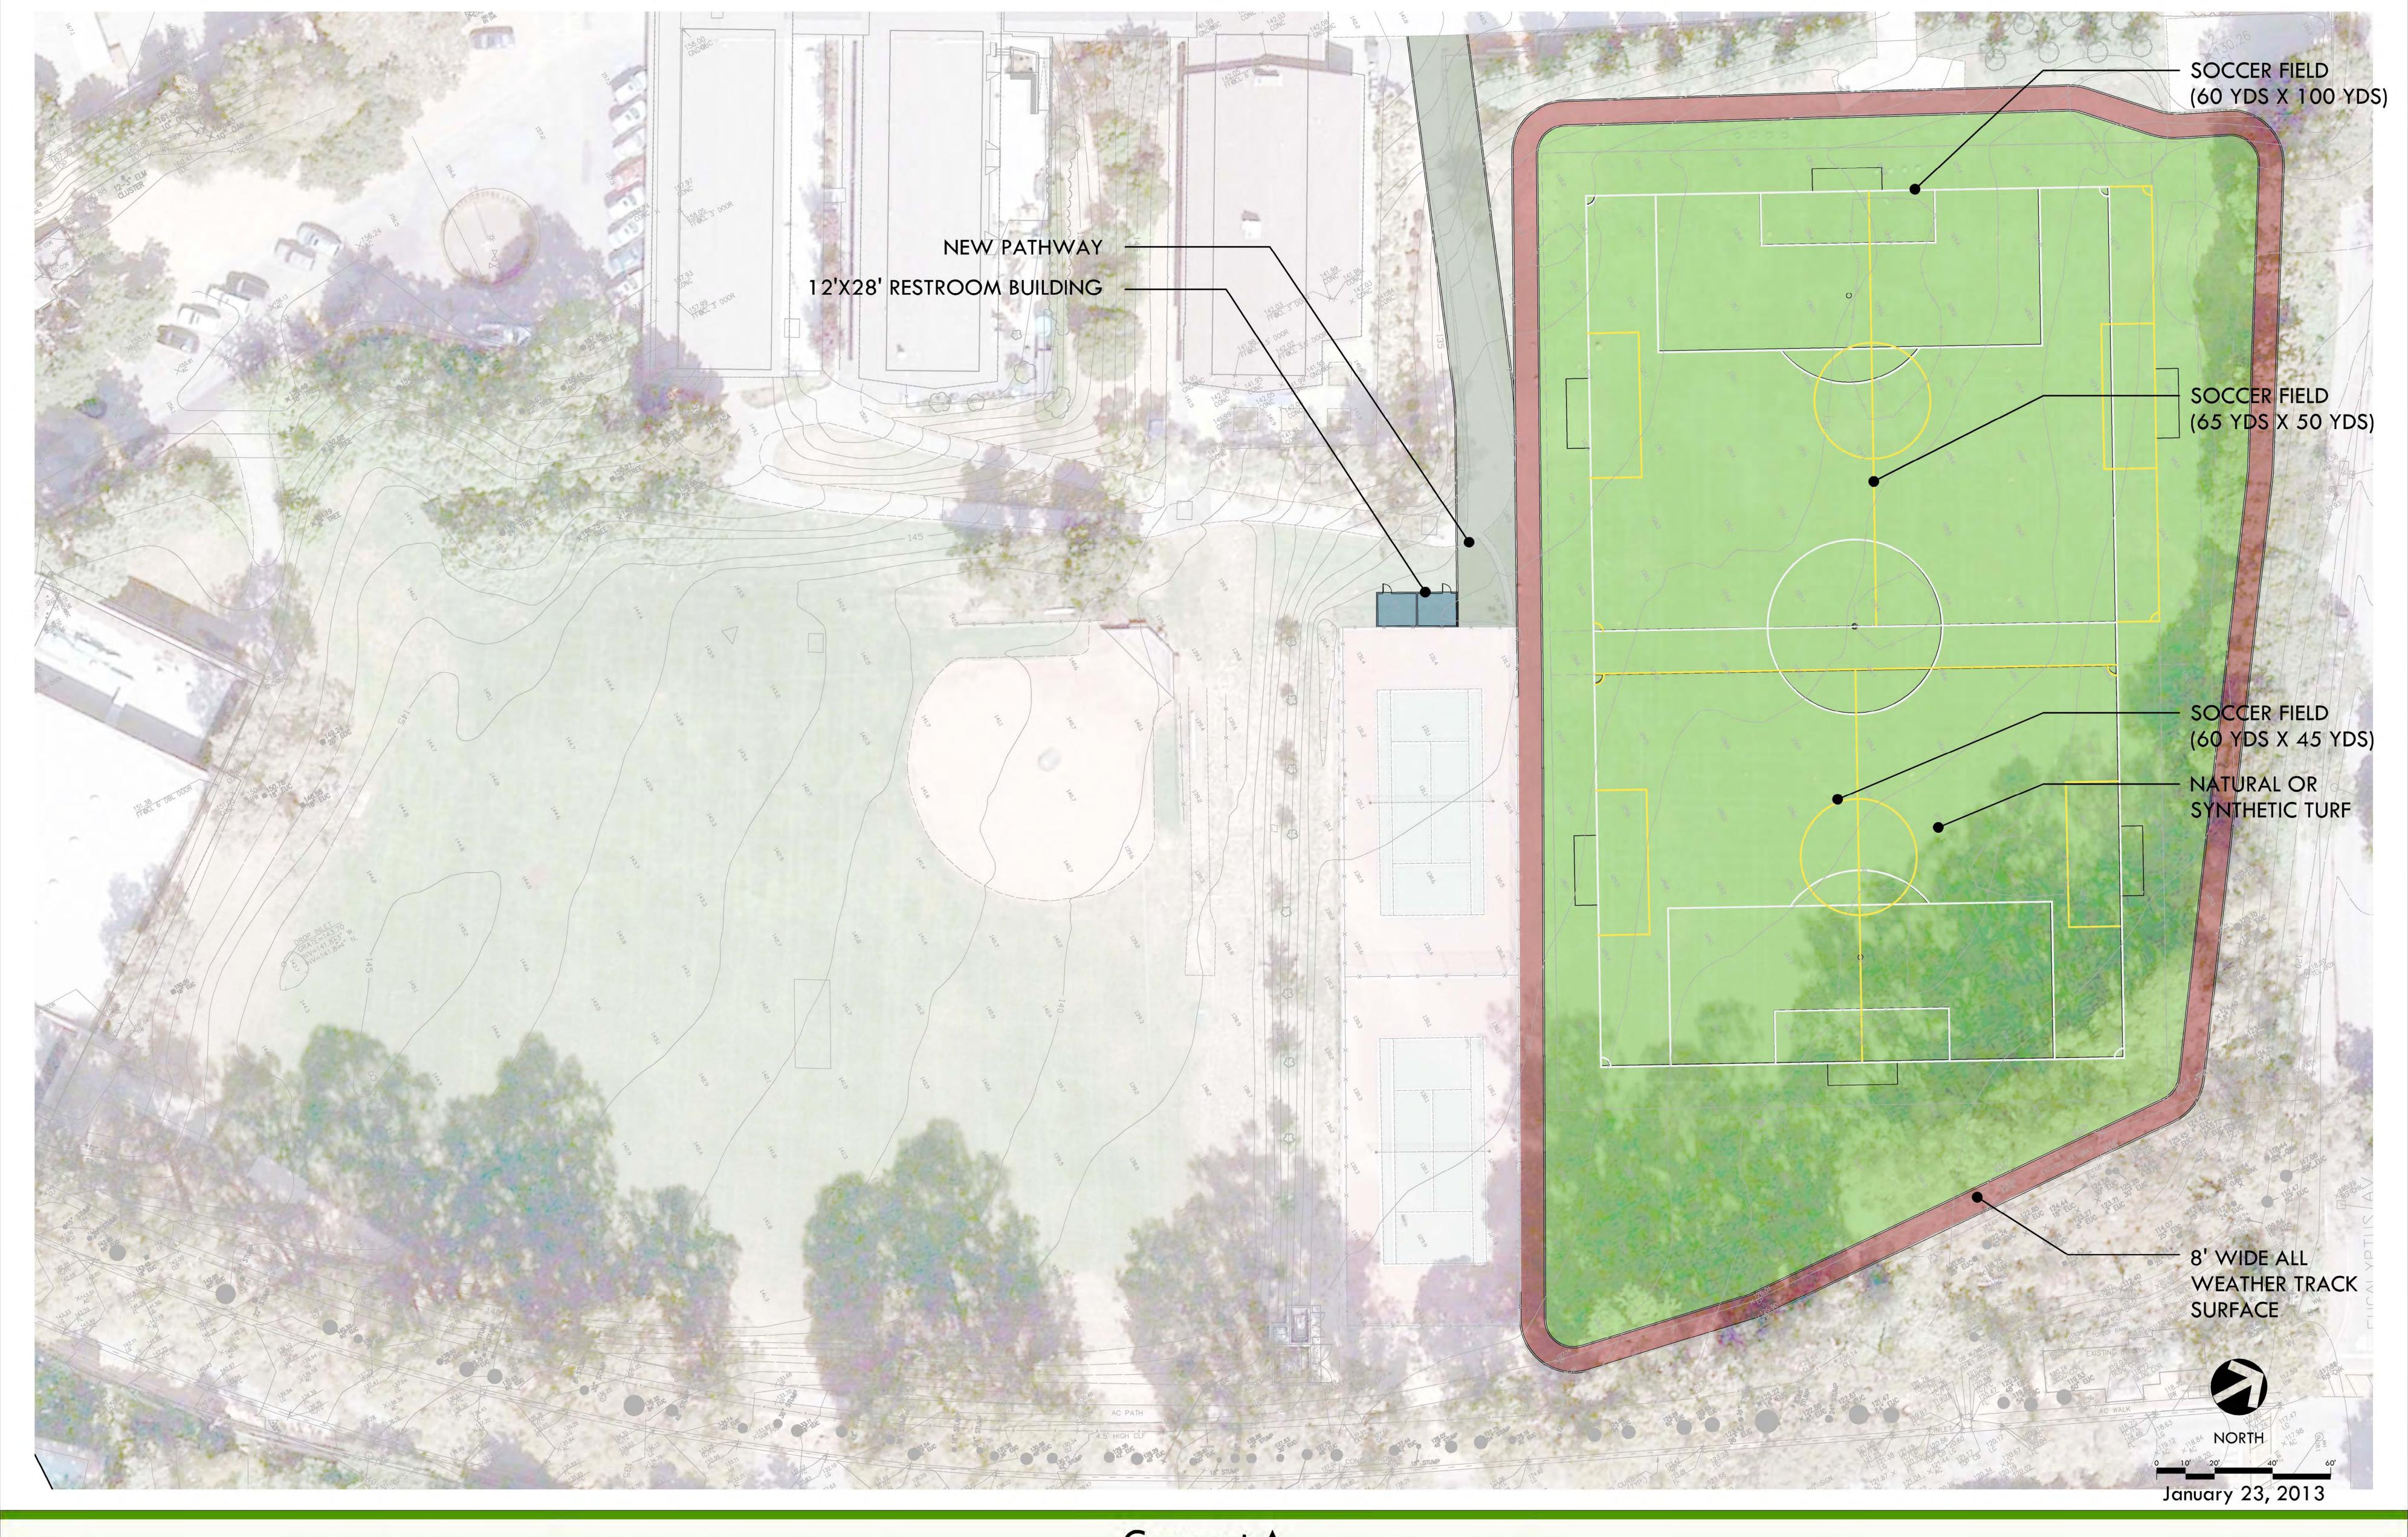

## The 11 x 17 plans on the following pages:

- 1. Concept A: Improvements to the North field only
- 2. Concept B: Improvements to both the North and Crocker fields
- 3. <u>Master Plan</u>: Improvements to both the North and Crocker fields and inclusion of the previously planned expansion of the tennis courts

Concept A
North / Crocker Fields Assessment
Hillsborough Recreation Department
Hillsborough, California

Concept B
North / Crocker Fields Assessment
Hillsborough Recreation Department
Hillsborough, California