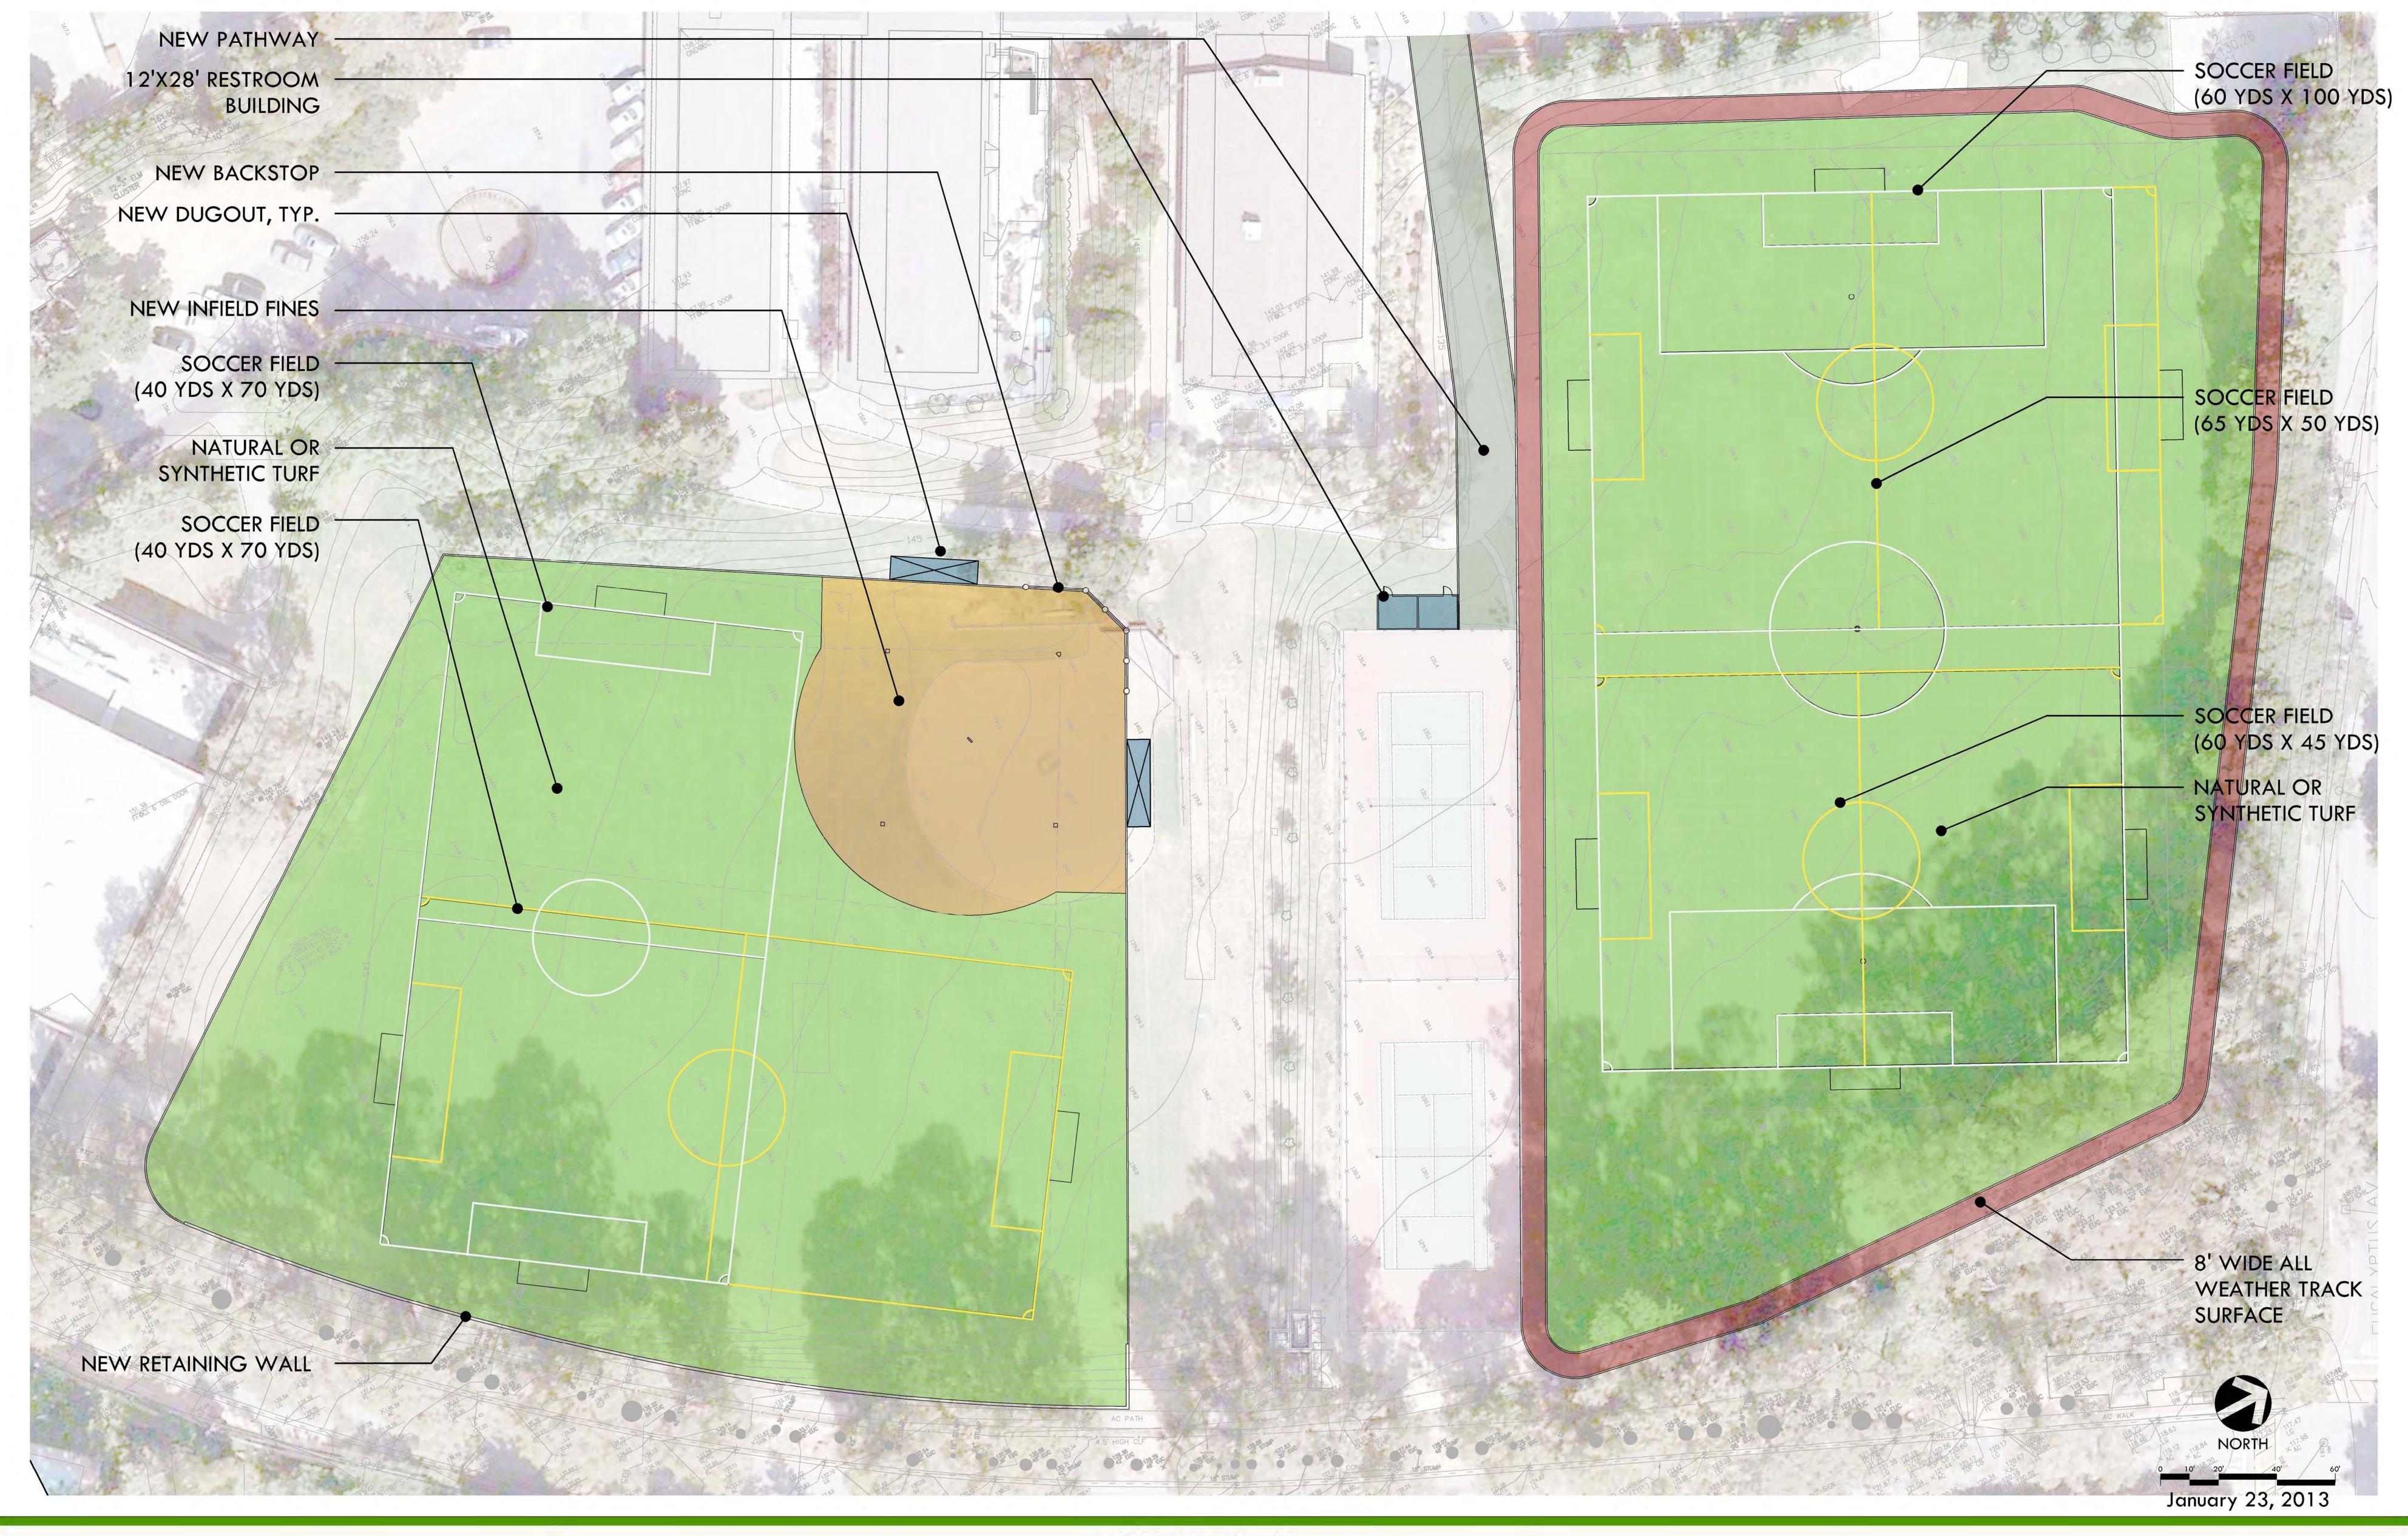

## The 11 x 17 plans on the following pages:

- 1. Concept A: Improvements to the North field only
- 2. Concept B: Improvements to both the North and Crocker fields
- 3. <u>Master Plan</u>: Improvements to both the North and Crocker fields and inclusion of the previously planned expansion of the tennis courts

Concept A
North / Crocker Fields Assessment
Hillsborough Recreation Department
Hillsborough, California

Concept B
North / Crocker Fields Assessment
Hillsborough Recreation Department
Hillsborough, California